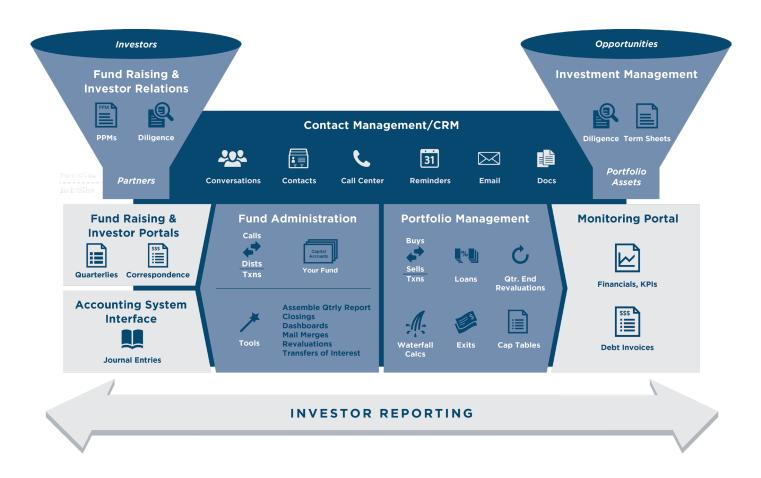

# Relevant EquityWorks helps you scale with confidence.

Originate and administer more loans with ease!

#### This configuration of Relevant EquityWorks is for Private Debt firms with:

- Dozens to hundreds of investors and their investment entities.
- One or more fund entities.
- Hundreds of single or multi-tranche loans.

Relevant delivers software experiences that help private equity professionals get more done, with less effort, while enhancing communications and transparency for your fund's investors.