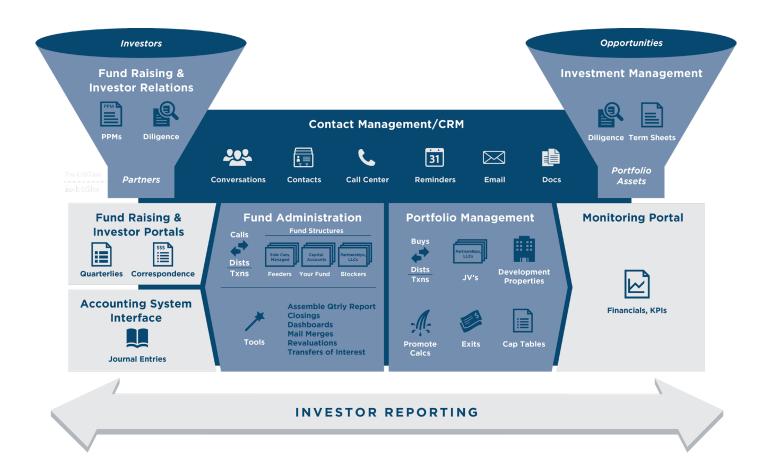

# Relevant EquityWorks helps you scale with confidence.

The Real Estate Fund Software you need to manage investors, fund structures, property holdings, and joint ventures.

## This configuration of Relevant EquityWorks is for RE fund managers with:

- Hundreds of investors and their investment entities.
- Complex fund structures (e.g., multiple fund entities, parallel vehicles, blockers, or share classes).
- Dozens to hundreds of property investments, sometimes with JV partners..

Relevant delivers software experiences that help private equity professionals get more done, with less effort, while enhancing communications and transparency for your fund's investors.